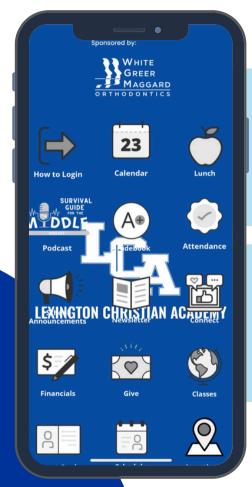

## **LCA APP**

Available for both Apple and Android devices.

Your one stop place to:

- 1. Order lunches
- 2. Check grades
- 3. Add funds to Eagle accounts
- 4. View announcements
- 5. Read the weekly newsletter
- 6. Plus so much more!

Search for
Lexington Christian
Academy\_KY
in the app store or use
the QR code below to
download.

Use the QR code to download the FREE LCA app.

DISTRICT CODE TO LOGIN IS: LX-KY