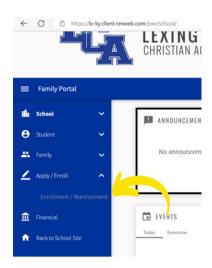

E - GO TO WWW.LEXINGTONCHRISTIAN.ORG

To access your family's online agreement, visit the school's website via your laptop or desktop computer.

### **STEP TWO - SELECT FACTS FAMILY**

FACTS FAMILY can be found on the blue ribbon above the LCA interlock and website sections (e.g., About, Admissions, etc.).

#### STEP THREE - ENTER THE SCHOOL'S DISTRICT CODE

Lexington Christian Academy's district code is LX-KY.

# Tamily Portal Login District Code: It is a part of the portal Login Login

ABOUT ADMISSIONS ACADEMICS CAMPUS LIFE ATH

LEXINGTON

ered By FACTS | Privacy Policy

## STEP FOUR - ENTER YOUR USERNAME & PASSWORD.

Please enter the username and password provided to you by the Admissions Office.



#### STEP FIVE - SELECT APPLY/ENROLL



#### STEP SIX - SELECT ENROLLMENT/REENROLLMENT



## STEP SEVEN - SELECT CLICK HERE TO OPEN ENROLLMENT



## STEP EIGHT - FOR EACH STUDENT, SELECT START ENROLLMENT PACKET



## STEP NINE - SELECT ENROLLEE ACKNOWLEDGEMENT

Once you select "Enrollee Acknowledgement," the system will guide you through each ten sections concluding with "Enrollment Packet Review." If you are enrolling more than one child, you will have an enrollment packet for each student.