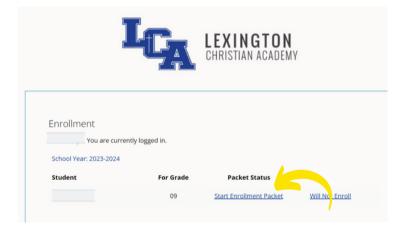

r desktop computer.

### **STEP TWO - SELECT FACTS FAMILY**

FACTS FAMILY can be found on the blue ribbon above the LCA interlock and website sections (e.g., About, Admissions, etc.).

#### STEP THREE - ENTER THE SCHOOL'S DISTRICT CODE

Lexington Christian Academy's district code is LX-KY.

# Tamily Portal Login District Code: It is a part of the portal Login Login

ABOUT ADMISSIONS ACADEMICS CAMPUS LIFE ATH

LEXINGTON

ered By FACTS | Privacy Policy

## STEP FOUR - ENTER YOUR USERNAME & PASSWORD.

Please enter the username and password provided to you by the Admissions Office.



#### STEP FIVE - SELECT APPLY/ENROLL



#### STEP SIX - SELECT ENROLLMENT/REENROLLMENT



## STEP SEVEN - SELECT CLICK HERE TO OPEN ENROLLMENT



## STEP EIGHT - FOR EACH STUDENT, SELECT START ENROLLMENT PACKET



## STEP NINE - SELECT ENROLLEE ACKNOWLEDGEMENT

Once you select "Enrollee Acknowledgement," the system will guide you through each ten sections concluding with "Enrollment Packet Review." If you are enrolling more than one child, you will have an enrollment packet for each student.