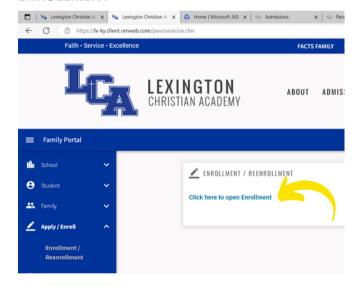

ily's online agreement, visit the school's website via your laptop or desktop computer.

### **STEP TWO - SELECT FACTS FAMILY**

FACTS FAMILY can be found on the blue ribbon above the LCA interlock and website sections (e.g., About, Admissions, etc.).

#### STEP THREE - ENTER THE SCHOOL'S DISTRICT CODE

Lexington Christian Academy's district code is LX-KY.

# Tamily Portal Login District Code: It is a part of the portal Login Login

ABOUT ADMISSIONS ACADEMICS CAMPUS LIFE ATH

LEXINGTON

ered By FACTS | Privacy Policy

## STEP FOUR - ENTER YOUR USERNAME & PASSWORD.

Please enter the username and password provided to you by the Admissions Office.



#### STEP FIVE - SELECT APPLY/ENROLL



#### STEP SIX - SELECT ENROLLMENT/REENROLLMENT



## STEP SEVEN - SELECT CLICK HERE TO OPEN ENROLLMENT



## STEP EIGHT - FOR EACH STUDENT, SELECT START ENROLLMENT PACKET



## STEP NINE - SELECT ENROLLEE ACKNOWLEDGEMENT

Once you select "Enrollee Acknowledgement," the system will guide you through each ten sections concluding with "Enrollment Packet Review." If you are enrolling more than one child, you will have an enrollment packet for each student.