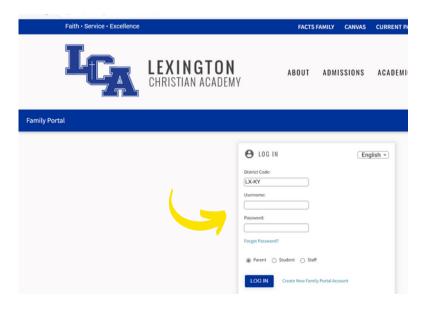

#### STEP THREE - ENTER THE SCHOOL'S DISTRICT CODE

Lexington Christian Academy's district code is LX-KY.

## STEP FOUR - ENTER YOUR USERNAME & PASSWORD.

Please enter the username and password provided to you by the Admissions Office.