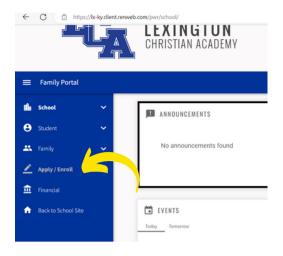

ome to Lexington Christian Academy!!

#### STEP ONE - GO TO WWW.LEXINGTONCHRISTIAN.ORG

To access your family's online agreement, visit the school's website via your laptop or desktop computer.

### **STEP TWO - SELECT FACTS FAMILY**

FACTS FAMILY can be found on the blue ribbon above the LCA interlock and website sections (e.g., About, Admissions, etc.).

#### STEP THREE - ENTER THE SCHOOL'S DISTRICT CODE

Lexington Christian Academy's district code is LX-KY.

# Tamily Portal Login District Code: It is a part of the portal Login Login

ABOUT ADMISSIONS ACADEMICS CAMPUS LIFE ATH

LEXINGTON

ered By FACTS | Privacy Policy

## STEP FOUR - ENTER YOUR USERNAME & PASSWORD.

Please enter the username and password provided to you by the Admissions Office.



#### STEP FIVE - SELECT APPLY/ENROLL



#### STEP SIX - SELECT ENROLLMENT/REENROLLMENT



## STEP SEVEN - SELECT CLICK HERE TO OPEN ENROLLMENT



## STEP EIGHT - FOR EACH STUDENT, SELECT START ENROLLMENT PACKET



## STEP NINE - SELECT ENROLLEE ACKNOWLEDGEMENT

Once you select "Enrollee Acknowledgement," the system will guide you through each ten sections concluding with "Enrollment Packet Review." If you are enrolling more than one child, you will have an enrollment packet for each student.