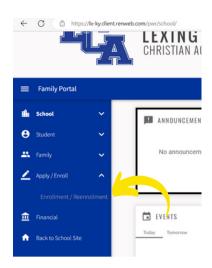

Christian Academy!

#### STEP ONE - GO TO WWW.LEXINGTONCHRISTIAN.ORG

To access your family's online agreement, visit the school's website via your laptop or desktop computer.

### **STEP TWO - SELECT FACTS FAMILY**

FACTS FAMILY can be found on the blue ribbon above the LCA interlock and website sections (e.g., About, Admissions, etc.).

#### STEP THREE - ENTER THE SCHOOL'S DISTRICT CODE

Lexington Christian Academy's district code is LX-KY.

# Family Portal Login District Code: Rapin

ABOUT ADMISSIONS ACADEMICS CAMPUS LIFE ATH

LEXINGTON

ered By FACTS | Privacy Policy

## STEP FOUR - ENTER YOUR USERNAME & PASSWORD.

Please enter the username and password provided to you by the Admissions Office.



#### STEP FIVE - SELECT APPLY/ENROLL



#### STEP SIX - SELECT ENROLLMENT/REENROLLMENT



## STEP SEVEN - SELECT CLICK HERE TO OPEN ENROLLMENT



## STEP EIGHT - FOR EACH STUDENT, SELECT START ENROLLMENT PACKET



## STEP NINE - SELECT ENROLLEE ACKNOWLEDGEMENT

Once you select "Enrollee Acknowledgement," the system will guide you through each ten sections concluding with "Enrollment Packet Review." If you are enrolling more than one child, you will have an enrollment packet for each student.