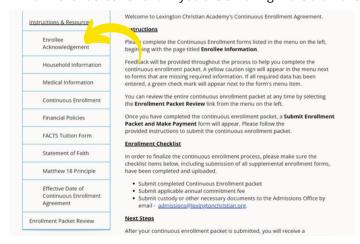

## STEP NINE - SELECT ENROLLEE ACKNOWLEDGEMENT

Once you select "Enrollee Acknowledgement," the system will guide you through each ten sections concluding with "Enrollment Packet Review." If you are enrolling more than one child, you will have an enrollment packet for each student.