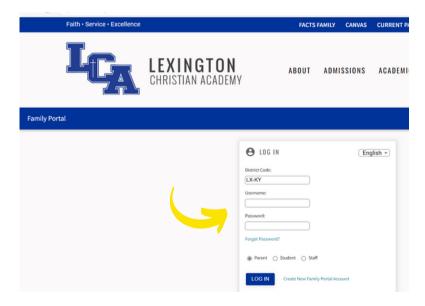

#### STEP THREE - ENTER THE SCHOOL'S DISTRICT CODE

Lexington Christian Academy's district code is LX-KY.

## STEP FOUR - ENTER YOUR USERNAME & PASSWORD.

Please enter the username and password provided to you by the Admissions Office.