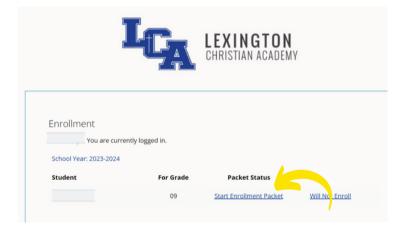

chool's website via your laptop or desktop computer.

### **STEP TWO - SELECT FACTS FAMILY**

FACTS FAMILY can be found on the blue ribbon above the LCA interlock and website sections (e.g., About, Admissions, etc.).

#### STEP THREE - ENTER THE SCHOOL'S DISTRICT CODE

Lexington Christian Academy's district code is LX-KY.

# Family Portal Login District Code: Rapin

ABOUT ADMISSIONS ACADEMICS CAMPUS LIFE ATH

LEXINGTON

ered By FACTS | Privacy Policy

## STEP FOUR - ENTER YOUR USERNAME & PASSWORD.

Please enter the username and password provided to you by the Admissions Office.



#### STEP FIVE - SELECT APPLY/ENROLL



#### STEP SIX - SELECT ENROLLMENT/REENROLLMENT



## STEP SEVEN - SELECT CLICK HERE TO OPEN ENROLLMENT



## STEP EIGHT - FOR EACH STUDENT, SELECT START ENROLLMENT PACKET



## STEP NINE - SELECT ENROLLEE ACKNOWLEDGEMENT

Once you select "Enrollee Acknowledgement," the system will guide you through each ten sections concluding with "Enrollment Packet Review." If you are enrolling more than one child, you will have an enrollment packet for each student.