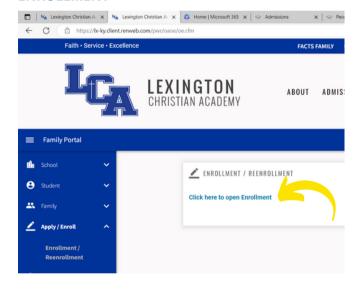

CHRISTIAN.ORG

To access your family's online agreement, visit the school's website via your laptop or desktop computer.

### **STEP TWO - SELECT FACTS FAMILY**

FACTS FAMILY can be found on the blue ribbon above the LCA interlock and website sections (e.g., About, Admissions, etc.).

#### STEP THREE - ENTER THE SCHOOL'S DISTRICT CODE

Lexington Christian Academy's district code is LX-KY.

# Family Portal Login District Code: Rapin

ABOUT ADMISSIONS ACADEMICS CAMPUS LIFE ATH

LEXINGTON

ered By FACTS | Privacy Policy

## STEP FOUR - ENTER YOUR USERNAME & PASSWORD.

Please enter the username and password provided to you by the Admissions Office.



#### STEP FIVE - SELECT APPLY/ENROLL



#### STEP SIX - SELECT ENROLLMENT/REENROLLMENT



## STEP SEVEN - SELECT CLICK HERE TO OPEN ENROLLMENT



## STEP EIGHT - FOR EACH STUDENT, SELECT START ENROLLMENT PACKET



## STEP NINE - SELECT ENROLLEE ACKNOWLEDGEMENT

Once you select "Enrollee Acknowledgement," the system will guide you through each ten sections concluding with "Enrollment Packet Review." If you are enrolling more than one child, you will have an enrollment packet for each student.