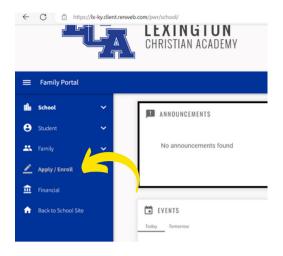

ions@lexingtonchristian.org.

Welcome to Lexington Christian Academy!

#### STEP ONE - GO TO WWW.LEXINGTONCHRISTIAN.ORG

To access your family's online agreement, visit the school's website via your laptop or desktop computer.

### **STEP TWO - SELECT FACTS FAMILY**

FACTS FAMILY can be found on the blue ribbon above the LCA interlock and website sections (e.g., About, Admissions, etc.).

#### STEP THREE - ENTER THE SCHOOL'S DISTRICT CODE

Lexington Christian Academy's district code is LX-KY.

# Family Portal Login District Code: Rapin

ABOUT ADMISSIONS ACADEMICS CAMPUS LIFE ATH

LEXINGTON

ered By FACTS | Privacy Policy

## STEP FOUR - ENTER YOUR USERNAME & PASSWORD.

Please enter the username and password provided to you by the Admissions Office.



#### STEP FIVE - SELECT APPLY/ENROLL



#### STEP SIX - SELECT ENROLLMENT/REENROLLMENT



## STEP SEVEN - SELECT CLICK HERE TO OPEN ENROLLMENT



## STEP EIGHT - FOR EACH STUDENT, SELECT START ENROLLMENT PACKET



## STEP NINE - SELECT ENROLLEE ACKNOWLEDGEMENT

Once you select "Enrollee Acknowledgement," the system will guide you through each ten sections concluding with "Enrollment Packet Review." If you are enrolling more than one child, you will have an enrollment packet for each student.